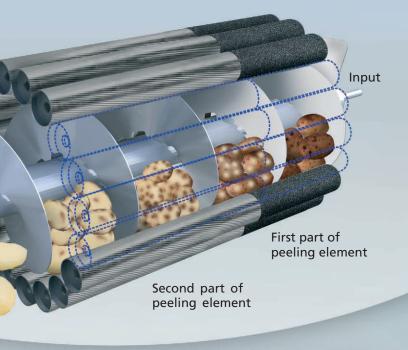

## From raw material to a knife-peeled surface finish in one machine

The unique and patented EKKO Combipeeler peels a clean raw material to a finished product with a knife cut surface in one machine. The combination of an abrasive peeling element and a knife peeling element on one roll gives advantages that cannot be found in any other peeling machine.

The abrasive part of the element removes/ opens the outer skin of the raw material. This part of the process grants the knife elements a long lifetime. As the hard skin of the raw material is partially removed, the knife peeling is easier.

The Combi-3000 is a rotating cage peeler (also called revolver peeler). Twenty peeling rollers form an elongated drum. A full length auger regulates the retention time of the products in the peeler. The rollers, the drum and the auger all rotate separately and their rotation speed are separately adjusted with frequency converters. The rollers and the drum are driven by flat belts insuring a low noise level.

First part of the peeling element removes the outer skin and any remaining soil. Second part of the peeling element gives the knife cut surface.

Output