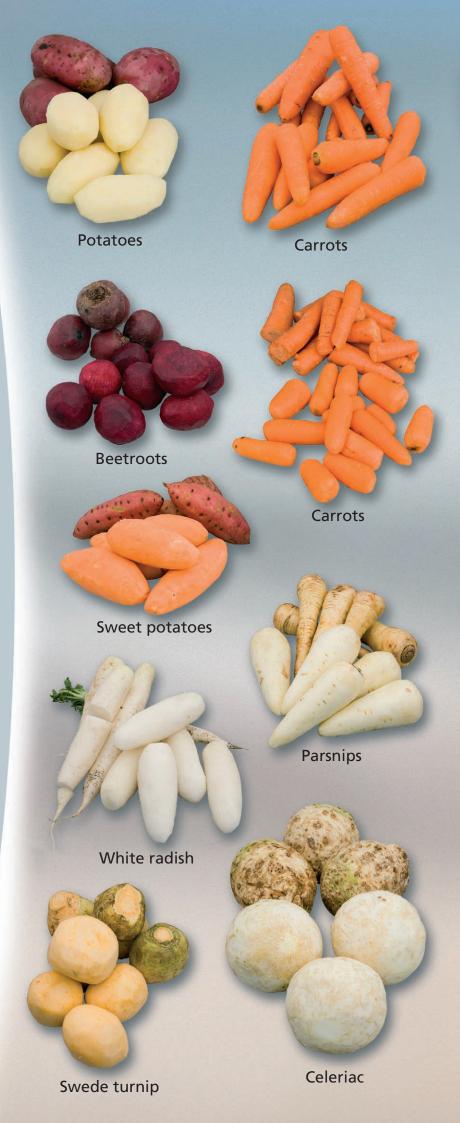

# Both big and small products, hard and soft

The Combi-Peeler design allows the peeling of a wide range of products in the same peeler. The unique design with abrasive elements combined with knife element and adjustable speed on the rolls makes it possible to peel small potatoes and celeriac with the same machine. Also, very hard products as swede turnip or long products like carrots can be peeled.