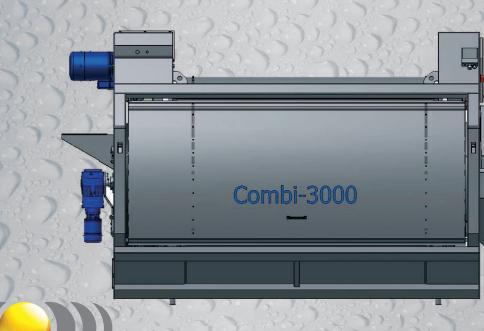

## formit Combi-3000

#### Size with standard frame

| Overall length      | 4185 mm |
|---------------------|---------|
| Overall width       | 1850 mm |
| Overall height      | 2415 mm |
| In-feed chute width | 740 mm  |
| In-feed height      | 1500 mm |
| Discharge height    | 475 mm  |
| Overall weight      | 4725ka  |

Supply voltage 220-400 v 3 phases 50-60hz

#### Motors

C

Rollers Auger Cage

### 2 x 7.5 kW 1 x 0.75 kW 1 x 4.00 kW

#### Machine models:

| OMBI-3000-CK | CARBORUNDUM ABRASIVE + KNIFE  |
|--------------|-------------------------------|
| OMBI-3000-KK | FULL KNIFE                    |
| OMBI-3000-CC | FULL CARBORUNDUM ABRASIVE     |
| OMBI-3000-SK | STEEL ABRASIVE + KNIFE        |
| OMBI-3000-SS | FULL STAINLESS STEEL ABRASIVE |

#### Rollers

| Number of rollers | 20         |
|-------------------|------------|
| Roller diameter   | 168 mm     |
| Roller length     | 2000 mm    |
| Pitch             | 600-500 mm |
| Water connection  | 1 x 1" BSP |

#### Capacity

2500-9000 kg/h depending on raw material type, quality and end product