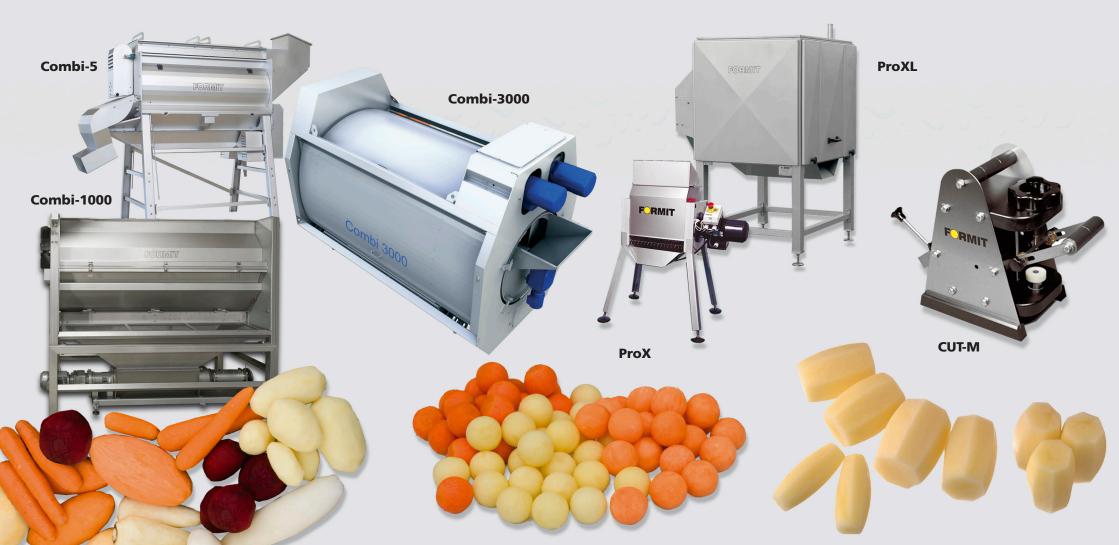

### **FORMIT** product range

| Туре  | Description | Capacity       |
|-------|-------------|----------------|
| ProX  | Profiler    | 50-150 kg/h    |
| ProXL | Profiler    | 250-500 kg/h   |
|       |             | 2-1-1          |
| COMBI | Combi-5     | 250-600 kg/h   |
|       | Combi-1000  | 600-1000 kg/h  |
|       | Combi-3000  | 2500-9000 kg/h |

CUTM Hand operated chateau-cutter

Due to continual improvements, strict accuracy of description and illustrations cannot be guaranteed.

# **Peeling**

The FORMIT Combi-peeler is manufactured to fit the needs of the fresh cut sector for the peeling of potatoes and similar root vegetables. The advantage of the FORMIT Combipeeler lies in the innovative construction of its peeling elements. The Combi-peeler produces a knife peeled like end product in one machine using stainless steel tools (abrasive and cutting) trough the whole process.

## **Profiling**

The FORMIT profilers are designed for continuous use in the food processing industry and vegetable preparation units. The profilers are manufactured of stainless steel and aluminium. The profilers are produced indifferent sizes and models. The ProX for capacities up to 150kg/h with diameters up to 31mm and the ProXL for bigger capacities and bigger diameters.

## Cutting

The FORMIT CUT chateau / barrel cutter produces perfect chateau / barrel shaped products without any variation. The raw material is processed carefully in the chateau cutter machine, causing no damage to the final product. The standard FORMIT CUT produces a final product with seven sides.