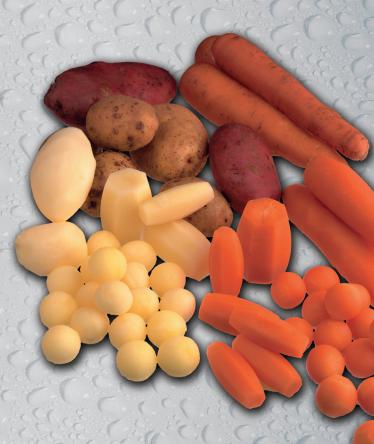

# **Peeling**

The FORMIT Combi-peeler is manufactured to fit the needs of the fresh cut sector for the peeling of potatoes and similar root vegetables. The advantage of the FORMIT Combipeeler lies in the innovative construction of its peeling elements. The Combi-peeler produces a knife peeled like end product in one machine using stainless steel tools (abrasive and cutting) trough the whole process.

## **Profiling**

The FORMIT profilers are designed for continuous use in the food processing industry and vegetable preparation units. The profilers are manufactured of stainless steel and aluminium. The profilers are produced indifferent sizes and models. The ProX for capacities up to 150kg/h with diameters up to 31mm and the ProXL for bigger capacities and bigger diameters.

## Cutting

The FORMIT CUT chateau / barrel cutter produces perfect chateau / barrel shaped products without any variation. The raw material is processed carefully in the chateau cutter machine, causing no damage to the final product. The standard FORMIT CUT produces a final product with seven sides.